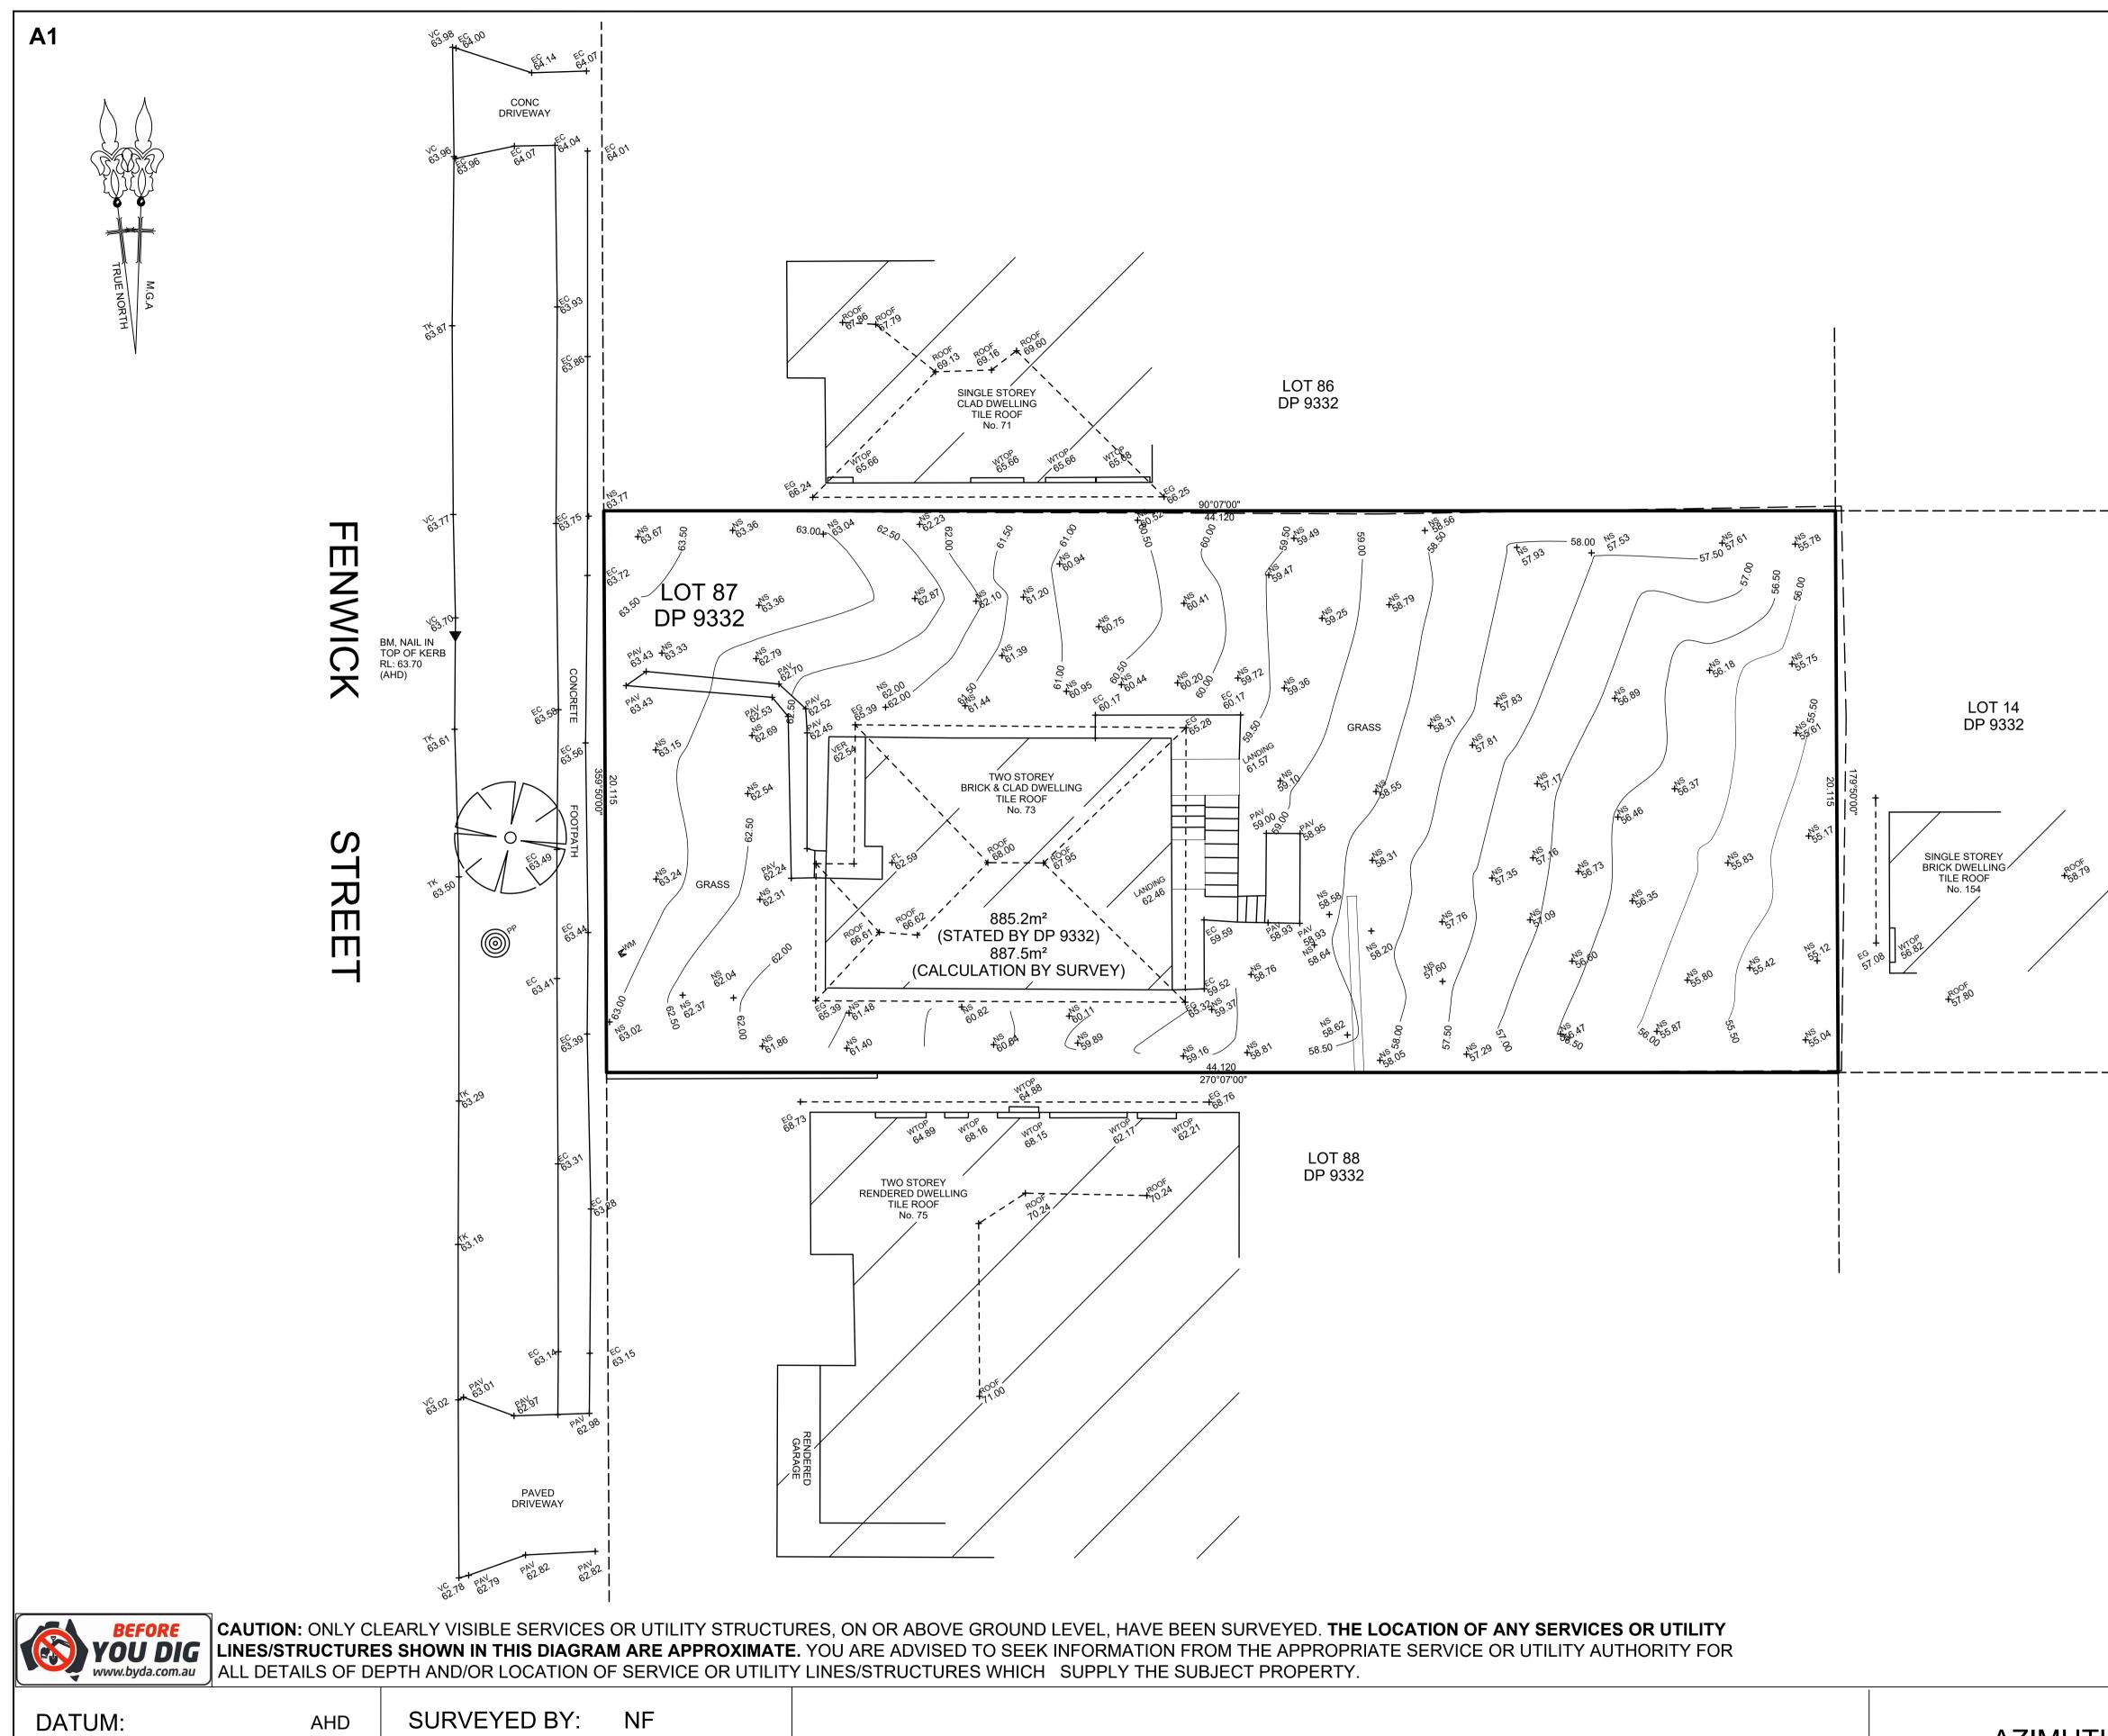

## DETAIL SURVEY OF LOT 87 IN DP 9332 LOCATED AT 73 FENWICK ST BANKSTOWN 2200

AZIMUTH SURVEYORS PTY LTD ABN: 78 643 558 972 A: 11 MARION ST BANKSTOWN 2200 M: 0419 901 200 E: info@azimuthsurveyors.com.au

NOTES: THIS DETAIL AND LEVEL SURVEY AND THE INFORMATION CONTAINED WITHIN REMAIN THE PROPERTY OF AZMIUTH SURVEYORS. THIS DETAIL AND LEVEL SURVEY MUST NOT BE COPIED IN WHOLE OR PART. IT IS NOT TO BE USED FOR ANY PURPOSE OTHER THAN FOR WHICH IT HAS BEEN PREPARED. THIS PLAN HAS BEEN PREPARED FOR THE SOLE USE OF THE INSTRUCTING PARTY AND ANY REPRODUCTION, DISTRIBUTION OR ALTERATION WITHOUT THE WRITTEN CONSENT OF AZIMUTH SURVEYORS IS STRICTLY PROHIBITED. NOTES: A) THIS SURVEY IS FOR CONTOUR PURPOSES ONLY. THE BOUNDARIES OF THE SUBJECT PROPERTY HAVE NOT BEEN LOCATED BY AZIMUTH SURVEYORS AND THE POSITION SHOWN IS APPROXIMATE ONLY. B) SHOULD THE DIMENSIONS BE CRITICAL TO THE DESIGN AND/OR CONSTRUCTION OF THE PROPOSED DEVELOPMENT OR ANY FINANCIAL DECISIONS PERTAINING TO IT THEN WE RECOMMEND THAT AN IDENTIFICATION SURVEY IS TO BE CARRIED OUT. C) SERVICES SHOWN HAVE BEEN DERIVED FROM VISUAL EVIDENCE APPARENT AT THE TIME OF SURVEY. SERVICES MAY EXIST WHICH ARE NOT SHOWN. THE RELEVANT SERVICE AUTHORITY SHOULD BE CONTACTED TO VERIFY THE EXISTENCE AND POSITION OF SERVICES PRIOR TO THE COMMENCEMENT OF ANY CONSTRUCTION OR EXCAVATION. D) DETAIL ON THIS PLAN HAS BEEN LOCATED FOR PLOTTING PURPOSES ONLY. E) DIAMETER, HEIGHT & SPREAD OF TREES ARE APPROXIMATE ONLY. F) LEVELS SHOWN ARE OF AUSTRALIAN HEIGHT DATUM. G) ONLY USE STATED DIMENSIONS. DO NOT SCALE. H) THESE NOTES FORM PART OF THIS PLAN AND CANNOT BE REMOVED. TERMS OF ANY COVENANTS AND/OR **RESTRICTIONS HAVE NOT BEEN** INVESTIGATED BY AZIMUTH SURVEYORS LEGEND: ADJ ADJOINING BUILDING AUSTRALIAN HEIGHT DATUM AHD BM **BENCH MARK** 